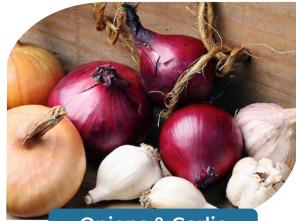

Onions and garlic can damage red bloods cells in dogs causing severe anaemia. Symptoms include lethargy, pale or even yellow gums and rapid or labored breathing.

Grapes, raisins & sultanas are only toxic to some dogs, but there is no way of knowing how it will affect your dog. They cause the kidneys to stop working which can be life threatening.