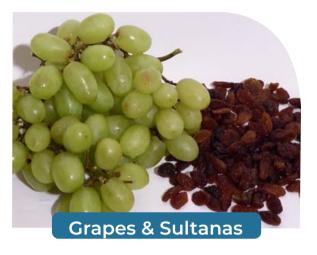

Onions and garlic can damage red bloods cells in dogs causing severe anaemia. Symptoms include lethargy, pale or even yellow gums and rapid or labored breathing.

Grapes, raisins & sultanas are only toxic to some dogs, but there is no way of knowing how it will affect your dog. They cause the kidneys to stop working which can be life threatening.