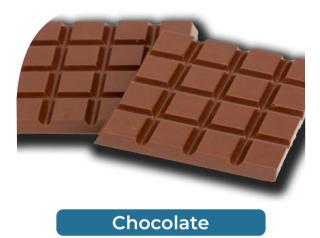

Dogs are VERY sensitive to the chemicals in chocolate. It makes them agitated and jittery, as their hearts race dangerously fast, and can even cause seizures.

Commonly found in sugar substitutes and chewing gum. Xylitol can cause life-threatening low blood glucose levels and liver damage