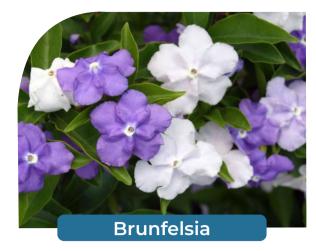

## **Dangerous to Dogs**

'Yesterday-Today-and-Tomorrow' plant is severely toxic to dogs. Dogs seem to love the flavour, especially the seed pods, but it causes severe tremors and seizures.

Onions & Garlic